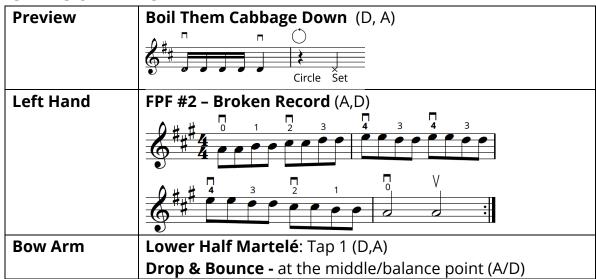

# **Level A2.6** Boil Them Cabbage Down:

# Level A2.6

# Mississippi Variation

# **WARM UPS**

| Preview   | Boil Them Cabbage Down (D,A)                             |
|-----------|----------------------------------------------------------|
|           | Circle Set                                               |
| Left Hand | FPF #2 – Broken Record (D,A)                             |
|           |                                                          |
|           |                                                          |
|           |                                                          |
|           |                                                          |
| Bow Arm   | Road Trip in D: Lower Half Martelé                       |
|           | <b>Drop &amp; Bounce</b> : At middle/balance point (D/A) |

### **SKILLS & DRILLS**