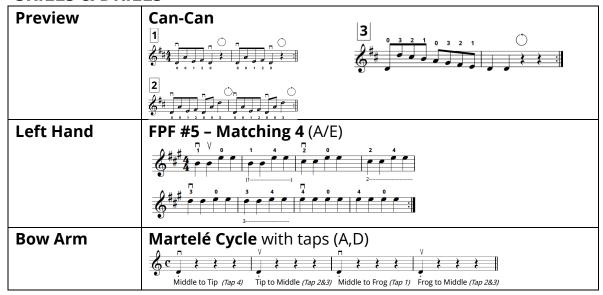

LLS & DRILLS**





# Teacher Guide Level A2.9 Long, Long Ago



#### **WARM UPS**

| Left Hand | Tap & Slide: Rest position and play position                      |
|-----------|-------------------------------------------------------------------|
|           | FPF #2 - The Broken Record (G,E)                                  |
| Bow Arm   | Martelé Cycle (A)                                                 |
|           |                                                                   |
|           | Middle to Tip Tip to Middle Middle to Frog Frog to Middle         |
|           | <b>Pre-Spiccato:</b> Drop & Bounce at the Balance Point(AE,DA,GD) |

#### **SKILLS & DRILLS**







# **Teacher Guide**

# **Level A2.10** The Ground Is All Frozen

#### **WARM UPS**



# **SKILLS & DRILLS**





# Teacher Guide Level A2.11 Can-Can



### **WARM UPS**



#### **SKILLS & DRILLS**