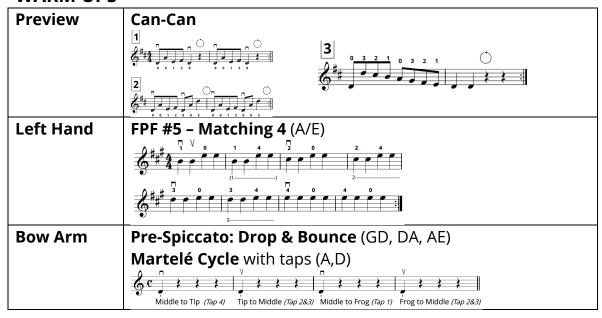

#### **WARM UPS**

| Left Hand | Tap & Slide: Rest position and play position                      |
|-----------|-------------------------------------------------------------------|
|           | FPF #2 - The Broken Record (G,E)                                  |
| Bow Arm   | Martelé Cycle (A)                                                 |
|           |                                                                   |
|           | Middle to Tip Tip to Middle Middle to Frog Frog to Middle         |
|           | <b>Pre-Spiccato:</b> Drop & Bounce at the Balance Point(AE,DA,GD) |

#### **SKILLS & DRILLS**







# **Teacher Guide**

# **Level A2.10** The Ground Is All Frozen

#### **WARM UPS**



# **SKILLS & DRILLS**





# Teacher Guide Level A2.11 Can-Can



### **WARM UPS**



#### **SKILLS & DRILLS**