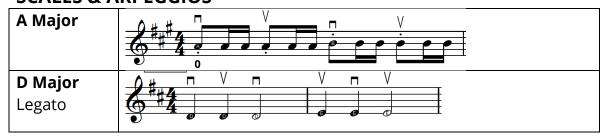

# **SKILLS & DRILLS**

| Preview   | Twinkle Variation – Down Easy Up Easy                        |
|-----------|--------------------------------------------------------------|
|           | Practice Down Easy, Up Easy (A,E)                            |
| Left Hand | FPF #4 – Climb to 4                                          |
|           |                                                              |
| Bow Arm   | Circles - Fruits & Balls in 3 sizes from middle/balance      |
|           | point (A)                                                    |
|           | (Watermelon/Orange/Grape or Beach Ball/Basketball/Golf Ball) |
|           | EveryBody Down Up (G)                                        |