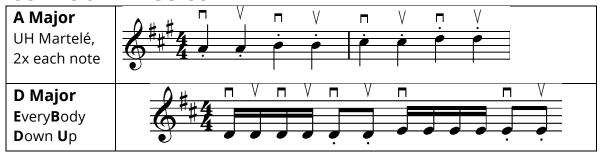

# **WARM UPS**

| Left Hand | Pinky Plucks on D: Left pinky pizz. alternating over high dot              |
|-----------|----------------------------------------------------------------------------|
|           | and 1 <sup>st</sup> position.                                              |
|           | <b>The Plop</b> : Place 1,2,3 on A, lift, plop 2&3, lift, repeat.          |
|           | <b>Tapping Levels</b> : 1 <sup>st</sup> Position, tap fingers on GDAE EADG |
| Bow Arm   | U.H. Martelé with silent string crossings (A,D)                            |
|           | Silent bow placements (Mid/Tip)                                            |