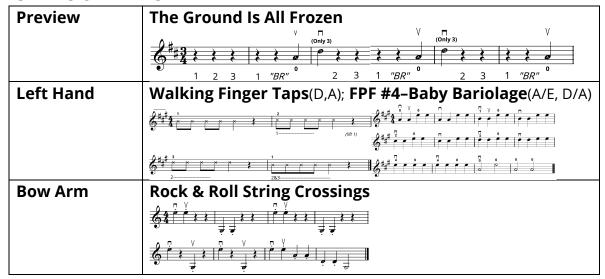

om the frog/balance point (D,A,E)      |
|           | Tone Production: Bridge Pulls                     |

# **SKILLS & DRILLS**





# Teacher Guide Level A2.9 Long, Long Ago



#### **WARM UPS**

| Left Hand | Tap & Slide: Rest position and play position                      |
|-----------|-------------------------------------------------------------------|
|           | FPF #2 - The Broken Record (G,E)                                  |
| Bow Arm   | Martelé Cycle (A)                                                 |
|           |                                                                   |
|           | Middle to Tip Tip to Middle Middle to Frog Frog to Middle         |
|           | <b>Pre-Spiccato:</b> Drop & Bounce at the Balance Point(AE,DA,GD) |

#### **SKILLS & DRILLS**







# **Teacher Guide**

# **Level A2.10** The Ground Is All Frozen

#### **WARM UPS**



# **SKILLS & DRILLS**





# Teacher Guide Level A2.11 Can-Can



### **WARM UPS**



#### **SKILLS & DRILLS**