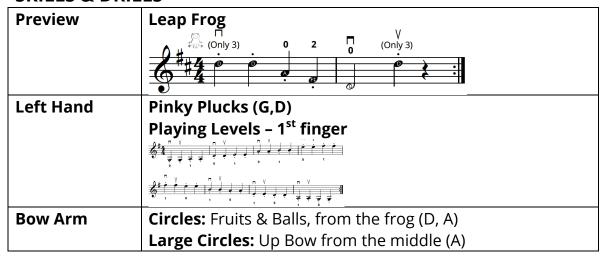

# Teacher Guide Level A2.8 Leap Frog

# **WARM UPS**

| Preview   | Leap Frog  (Only 3)  (Only 3)  (Only 3)  (Only 3) |
|-----------|---------------------------------------------------|
| Left Hand | Playing Levels – 3 <sup>rd</sup> finger           |
|           |                                                   |
| Bow Arm   | Circles: From the frog/balance point (D,A,E)      |
|           | Tone Production: Bridge Pulls                     |