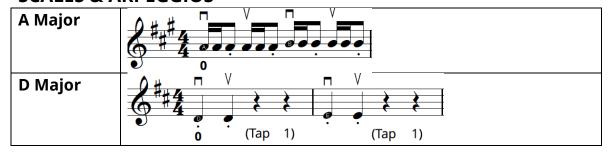

# Mississippi Variation

# **WARM UPS**

| Preview   | Boil Them Cabbage Down (D,A)                             |
|-----------|----------------------------------------------------------|
|           | Circle Set                                               |
| Left Hand | FPF #2 – Broken Record (D,A)                             |
|           |                                                          |
|           |                                                          |
|           |                                                          |
|           |                                                          |
| Bow Arm   | Road Trip in D: Lower Half Martelé                       |
|           | <b>Drop &amp; Bounce</b> : At middle/balance point (D/A) |

### **SKILLS & DRILLS**





# Teacher Guide Level A2.7 Clocks



#### **WARM UPS**

| Preview   | Clocks                                                                                                             |
|-----------|--------------------------------------------------------------------------------------------------------------------|
| Left Hand | Pre-Shifting: Strum, I Like Ice Cream                                                                              |
| Bow Arm   | Pinky PushUps: On the shoulder & at the middle from the air Silent Bow Placements: EADG (middle, frog, middle tip) |

### **SKILLS & DRILLS**





# Teacher Guide Level A2.8 Leap Frog



# **WARM UPS**

| Preview   | Leap Frog  (Only 3)  (Only 3)  (Only 3)  (Only 3) |
|-----------|---------------------------------------------------|