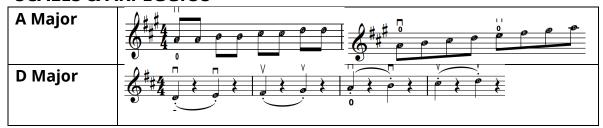

Hand | Tap & Slide: Rest position and play position                      |
|-----------|-------------------------------------------------------------------|
|           | FPF #2 - The Broken Record (G,E)                                  |
| Bow Arm   | Martelé Cycle (A)                                                 |
|           |                                                                   |
|           | Middle to Tip Tip to Middle Middle to Frog Frog to Middle         |
|           | <b>Pre-Spiccato:</b> Drop & Bounce at the Balance Point(AE,DA,GD) |

#### **SKILLS & DRILLS**







# **Teacher Guide**

# **Level A2.10** The Ground Is All Frozen

#### **WARM UPS**



# **SKILLS & DRILLS**





# Teacher Guide Level A2.11 Can-Can



### **WARM UPS**



#### **SKILLS & DRILLS**