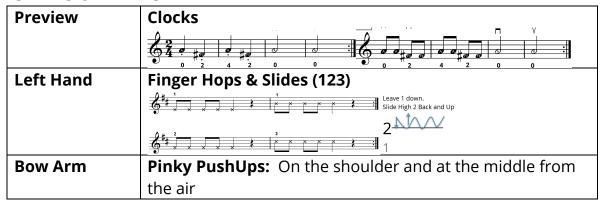

# Teacher Guide Level A2.7 Clocks

#### **WARM UPS**

| Preview   | Clocks                                                                                                             |
|-----------|--------------------------------------------------------------------------------------------------------------------|
| Left Hand | Pre-Shifting: Strum, I Like Ice Cream                                                                              |
| Bow Arm   | Pinky PushUps: On the shoulder & at the middle from the air Silent Bow Placements: EADG (middle, frog, middle tip) |