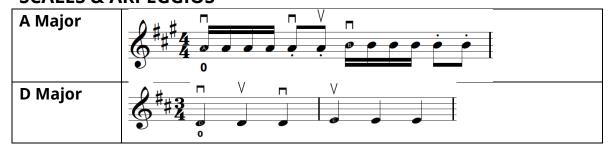

String Crossings 1  Cross strings Cro |



# **Teacher Guide**

# Level A2.4 Go Tell Aunt Rhody



#### **WARM UPS**

| Preview   | Go Tell Aunt Rhody                                                |
|-----------|-------------------------------------------------------------------|
|           |                                                                   |
| Left Hand | <b>Left Arm Levels</b> – Tapping levels over the high dot. (GDAE) |
| Bow Arm   | New Bow Hold Prep: Bow games with new bow hold.                   |
|           | String Crossings 1                                                |
|           | cross strings cross strings cross strings                         |
|           | cross strings cross strings cross strings                         |

# **SKILLS & DRILLS**







# **Teacher Guide**

# Level A2.5 French Folk Song

# **WARM UPS**

| Left Hand | Pre-Vibrato: Knuckle flexibility        |
|-----------|-----------------------------------------|
|           | Playing Levels – 3 <sup>rd</sup> finger |
|           |                                         |
|           |                                         |
| Bow Arm   | Silent Bow Placements: Mid/Frog (D,A)   |
|           | Mississippi Rhythm (EADG)               |

# **SKILLS & DRILLS**





# **Teacher Guide**

# **Level A2.6** Boil Them Cabbage Down:

# Level A2.6

# Mississippi Variation

# **WARM UPS**

| Preview   | Boil Them Cabbage Down (D,A)                             |
|-----------|----------------------------------------------------------|
|           | Circle Set