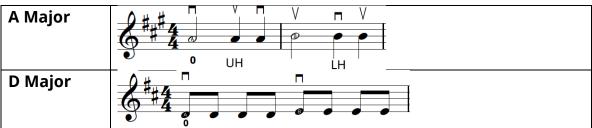

#### **WARM UPS**

| Left Hand | Tap & Slide: Rest position and play position                      |
|-----------|-------------------------------------------------------------------|
|           | FPF #2 - The Broken Record (G,E)                                  |
| Bow Arm   | Martelé Cycle (A)                                                 |
|           |                                                                   |
|           | Middle to Tip Tip to Middle Middle to Frog Frog to Middle         |
|           | <b>Pre-Spiccato:</b> Drop & Bounce at the Balance Point(AE,DA,GD) |

# Teacher Guide Level A2.9 Long, Long Ago