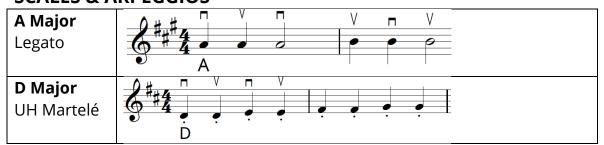

# **SKILLS & DRILLS**

| Preview   | Lightly Row                                        |
|-----------|----------------------------------------------------|
|           |                                                    |
|           |                                                    |
|           | 4                                                  |
| Left Hand | Rhythmic Finger Taps                               |
| Bow Arm   | Circles from the middle (or balance point) (D,A,E) |
|           | G String: UH Martelé                               |