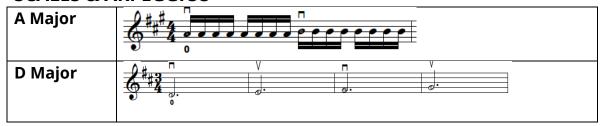

ith new bow hold.                   |
|           | String Crossings 1                                                |
|           | cross strings cross strings cross strings                         |
|           | cross strings cross strings cross strings                         |

# **SKILLS & DRILLS**







# **Teacher Guide**

# Level A2.5 French Folk Song

# **WARM UPS**

| Left Hand | Pre-Vibrato: Knuckle flexibility        |
|-----------|-----------------------------------------|
|           | Playing Levels – 3 <sup>rd</sup> finger |
|           |                                         |
|           |                                         |
| Bow Arm   | Silent Bow Placements: Mid/Frog (D,A)   |
|           | Mississippi Rhythm (EADG)               |

# **SKILLS & DRILLS**





# **Teacher Guide**

# **Level A2.6** Boil Them Cabbage Down:

# Level A2.6

# Mississippi Variation

# **WARM UPS**

| Preview   | Boil Them Cabbage Down (D,A)                             |
|-----------|----------------------------------------------------------|
|           | Circle Set                                               |
| Left Hand | FPF #2 – Broken Record (D,A)                             |
|           |                                                          |
|           |                                                          |
|           |                                                          |
|           |                                                          |
| Bow Arm   | Road Trip in D: Lower Half Martelé                       |
|           | <b>Drop &