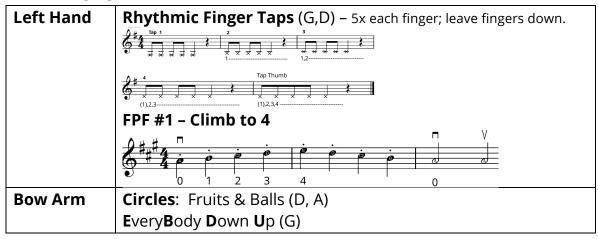

# **WARM UPS**

| Preview   | Lightly Row                                                                 |
|-----------|-----------------------------------------------------------------------------|
| Left Hand | Pre-Shifting:                                                               |
|           | <b>Shadow Shifting</b> – no violin, arms mimic shifting & bowing            |
|           | <b>I Like Ice Cream</b> - tapping in 1 <sup>st</sup> pos. and over high dot |
| Bow Arm   | <b>Circles</b> - Large, down bow circles from the middle or balance         |
|           | point (D,A,E)                                                               |
|           | G String: UH Martelé                                                        |

# **SKILLS & DRILLS**

| Preview   | Twinkle Variation – Down Easy Up Easy                        |
|-----------|--------------------------------------------------------------|
|           | Practice Down Easy, Up Easy (A,E)                            |
| Left Hand | FPF #4 – Climb to 4                                          |
|           |                                                              |
| Bow Arm   | Circles - Fruits & Balls in 3 sizes from middle/balance      |
|           | point (A)                                                    |
|           | (Watermelon/Orange/Grape or Beach Ball/Basketball/Golf Ball) |
|           | EveryBody Down Up (G)                                        |