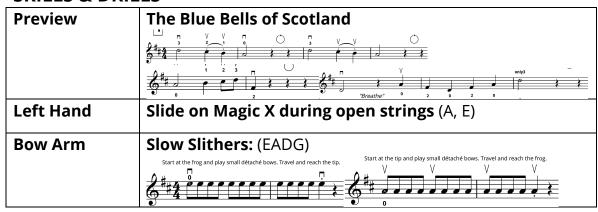

t Hand | Tap & Slide: Rest position and play position                      |
|-----------|-------------------------------------------------------------------|
|           | FPF #2 - The Broken Record (G,E)                                  |
| Bow Arm   | Martelé Cycle (A)                                                 |
|           |                                                                   |
|           | Middle to Tip Tip to Middle Middle to Frog Frog to Middle         |
|           | <b>Pre-Spiccato:</b> Drop & Bounce at the Balance Point(AE,DA,GD) |

#### **SKILLS & DRILLS**







# **Teacher Guide**

# **Level A2.10** The Ground Is All Frozen

#### **WARM UPS**



# **SKILLS & DRILLS**





# Teacher Guide Level A2.11 Can-Can



### **WARM UPS**



#### **SKILLS & DRILLS**