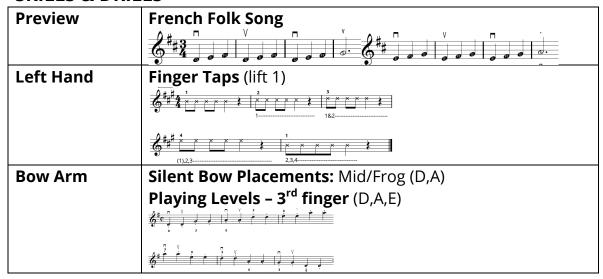

# Level A2.5 French Folk Song

# **WARM UPS**

| Left Hand | Pre-Vibrato: Knuckle flexibility        |
|-----------|-----------------------------------------|
|           | Playing Levels – 3 <sup>rd</sup> finger |
|           |                                         |
|           |                                         |
| Bow Arm   | Silent Bow Placements: Mid/Frog (D,A)   |
|           | Mississippi Rhythm (EADG)               |

# **SKILLS & DRILLS**