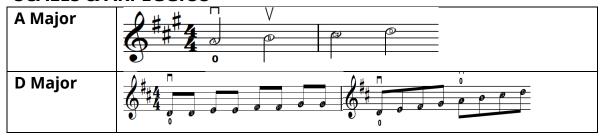

S & DRILLS**





# Teacher Guide Level A2.9 Long, Long Ago



#### **WARM UPS**

| Left Hand | Tap & Slide: Rest position and play position                      |
|-----------|-------------------------------------------------------------------|
|           | FPF #2 - The Broken Record (G,E)                                  |
| Bow Arm   | Martelé Cycle (A)                                                 |
|           |                                                                   |
|           | Middle to Tip Tip to Middle Middle to Frog Frog to Middle         |
|           | <b>Pre-Spiccato:</b> Drop & Bounce at the Balance Point(AE,DA,GD) |

#### **SKILLS & DRILLS**







# **Teacher Guide**

# **Level A2.10** The Ground Is All Frozen

#### **WARM UPS**



# **SKILLS & DRILLS**





# Teacher Guide Level A2.11 Can-Can



### **WARM UPS**



#### **SKILLS & DRILLS**