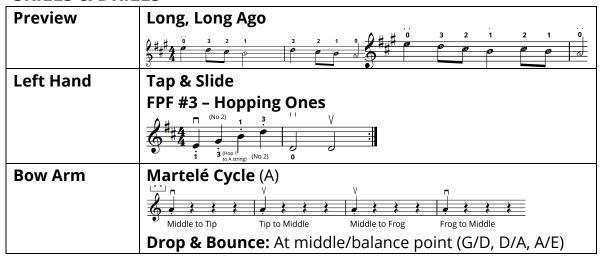

------------------------------|
| Left Hand | Pre-Shifting: Strum, I Like Ice Cream                                                                              |
| Bow Arm   | Pinky PushUps: On the shoulder & at the middle from the air Silent Bow Placements: EADG (middle, frog, middle tip) |

### **SKILLS & DRILLS**





# Teacher Guide Level A2.8 Leap Frog



# **WARM UPS**

| Preview   | Leap Frog  (Only 3)  (Only 3)  (Only 3)  (Only 3) |
|-----------|---------------------------------------------------|
| Left Hand | Playing Levels – 3 <sup>rd</sup> finger           |
|           |                                                   |
| Bow Arm   | Circles: From the frog/balance point (D,A,E)      |
|           | Tone Production: Bridge Pulls                     |

# **SKILLS & DRILLS**





# Teacher Guide Level A2.9 Long, Long Ago



#### **WARM UPS**

| Left Hand | Tap & Slide: Rest position and play position                      |
|-----------|-------------------------------------------------------------------|
|           | FPF #2 - The Broken Record (G,E)                                  |
| Bow Arm   | Martelé Cycle (A)                                                 |
|           |                                                                   |
|           | Middle to Tip Tip to Middle Middle to Frog Frog to Middle         |
|           | <b>Pre-Spiccato:</b> Drop & Bounce at the Balance Point(AE,DA,GD) |

#### **SKILLS & DRILLS**







# **Teacher Guide**

# **Level A2.10** The Ground Is All Frozen

#### **WARM UPS**



# **SKILLS & DRILLS**





# Teacher Gu